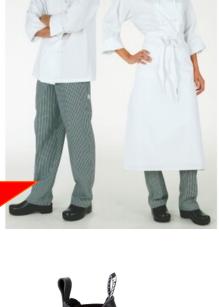

## Requirements for TAFE COMMERCIAL COOKERY

- 1 x Traditional white chef jacket
- 1 x Traditional chef trouser, elastic waist, drawstring
- 1 x White waist apron
- 1 x White flat top hat
- 1 x White neckerchief